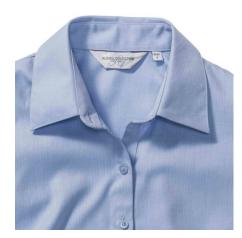

# RUSSELL WOMEN'S LONG SLEEVE SHIRT HERRINGBONE

# **Specification**

RUSSELL women's shirt with long sleeves HERRINGBONE.Our shirt is made of durable fish bone material. Slim waistline, collarless buttons, button on cuff, rounded edges.84% Cotton / 16% polyester mini fish bone, 125/130 g / m2. Wash at 40 degrees. Lt blue L