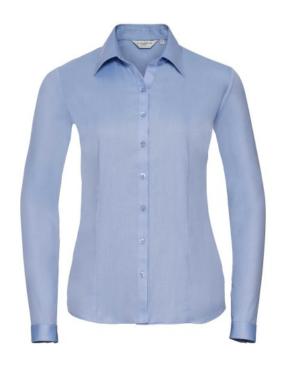

# RUSSELL WOMEN'S LONG SLEEVE SHIRT HERRINGBONE

# **Specification**

RUSSELL women's shirt with long sleeves HERRINGBONE.Our shirt is made of durable fish bone material. Slim waistline, collarless buttons, button on cuff, rounded edges.84% Cotton / 16% polyester mini fish bone, 125/130 g / m2. Wash at 40 degrees. Lt blue L