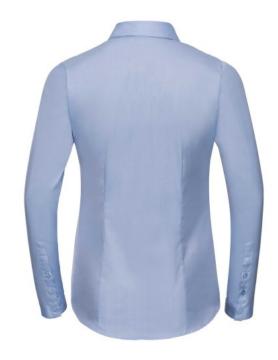

# RUSSELL WOMEN'S LONG SLEEVE SHIRT HERRINGBONE

# **Specification**

RUSSELL women's shirt with long sleeves HERRINGBONE.Our shirt is made of durable fish bone material. Slim waistline, collarless buttons, button on cuff, rounded edges.84% Cotton / 16% polyester mini fish bone, 125/130 g / m2. Wash at 40 degrees. Lt blue L