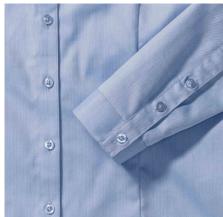

# **Specification**

RUSSELL women's shirt with long sleeves HERRINGBONE.Our shirt is made of durable fish bone material. Slim waistline, collarless buttons, button on cuff, rounded edges.84% Cotton / 16% polyester mini fish bone, 125/130 g / m2. Wash at 40 degrees. Lt blue L